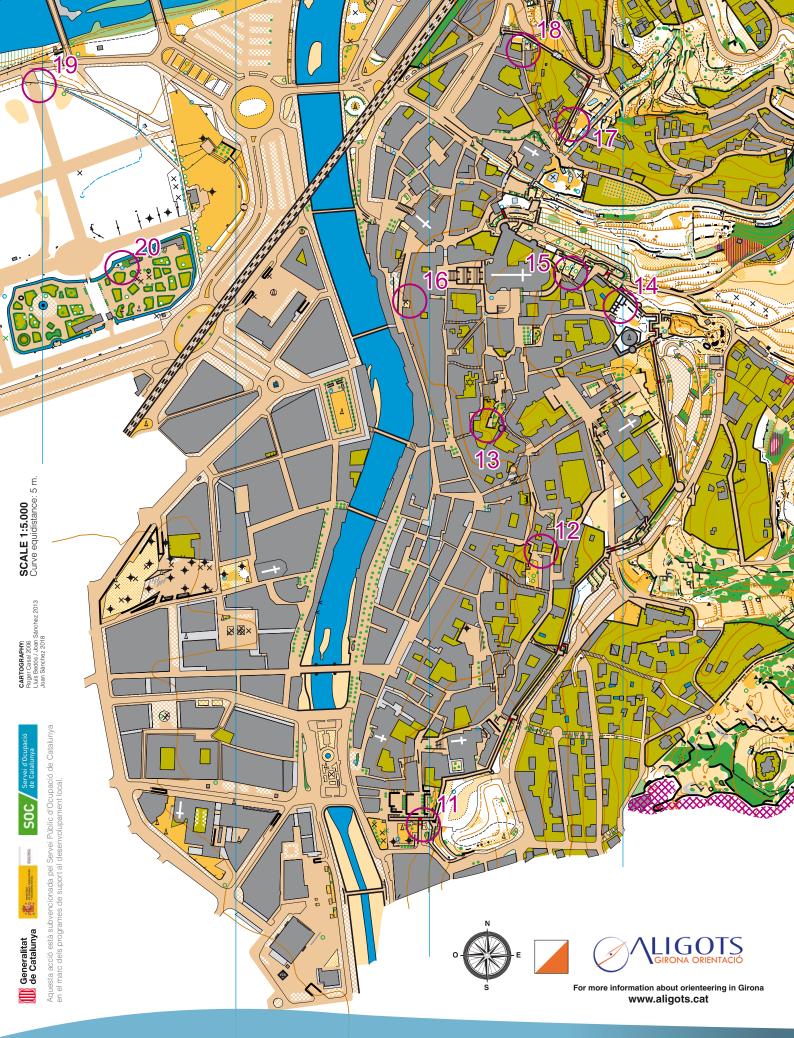

ACCESSIBLE UEVESA

|         | 11 | Jardí de la Infància (bridge). One of the access points to the panoramic walk along the city's medieval walls.                                                                                                                     |  |  |  |
|---------|----|------------------------------------------------------------------------------------------------------------------------------------------------------------------------------------------------------------------------------------|--|--|--|
| ЕS      | 12 | Plaça Federico Fellini (building, outer corner). The perfect spot to take a short break during a visit to Girona's historic quarter.                                                                                               |  |  |  |
|         | 13 | Mirador dels Maristes (paved area, railing). Another marvellous viewpoint overlooking Girona, beside a section of the Roman wall, the oldest in the city.                                                                          |  |  |  |
| D D     | 14 | Jardins dels Alemanys (wall). Gardens full of history and charm, bordered by walls and home to the remains of the old Alemanys barracks (17th century).                                                                            |  |  |  |
| ပ<br>၂  | 15 | Jardins de la Francesa (wall, on top). These gardens offer a different view of the back of the cathedral and its most emblematic gargoyle, the 'witch of the cathedral'.                                                           |  |  |  |
| CONTROI | 16 | Pujada de Sant Feliu (building, inner corner). A small garden located in Pujada de Sant Feliu.                                                                                                                                     |  |  |  |
|         | 17 | Jardins de John Lennon (stairs). Located close to the least-known section of Girona's old city walls, near Sant Pere de Galligants.                                                                                                |  |  |  |
|         | 18 | Jardí de l'Àngel (building, outer corner). A little garden with a special charm that takes its name from the street where it is located and also from the sculpture that stands there, a representation of the archangel Metatron. |  |  |  |
|         | 19 | Devesa Park (crossroad). The city's great urban park, covering an area of over 40 hectares with more than 2,600 very tall plane trees planted out in wide avenues.                                                                 |  |  |  |
|         | 20 | Devesa Botanical Garden (fountain). French-style gardens from the 19th century, surrounded by little canals. There you can find a wide variety of interesting plant species.                                                       |  |  |  |